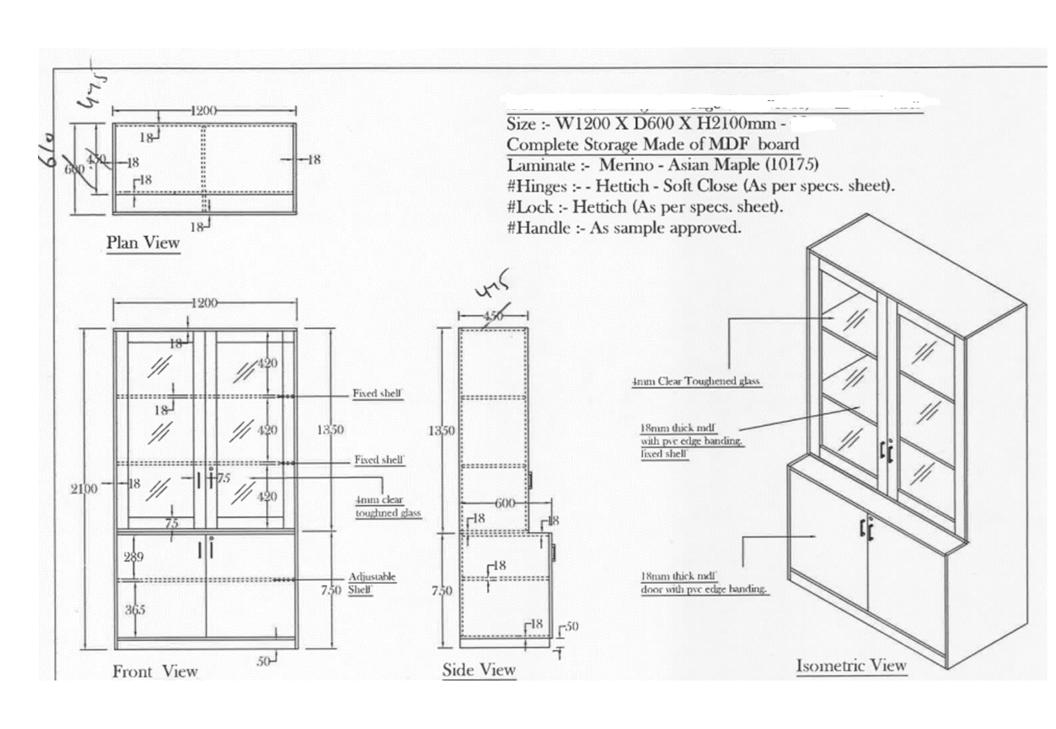

| Revised Bill of Quantity |                          |                                                                                                                                                                                                                                                                                                                                                                                     |      |      |      |        |                                                                                                                                                                                                                                                                                                                                                                                                                                                                                                                                                                                                                                                                                                                                                                                                                                                                                                                                                                                                                                                                                                                                                                                                                                                                                                                                                                                                                                                                                                                                                                                                                                                                                                                                                                                                                                                                                                                                                                                                                                                                                                                                |  |  |  |
|--------------------------|--------------------------|-------------------------------------------------------------------------------------------------------------------------------------------------------------------------------------------------------------------------------------------------------------------------------------------------------------------------------------------------------------------------------------|------|------|------|--------|--------------------------------------------------------------------------------------------------------------------------------------------------------------------------------------------------------------------------------------------------------------------------------------------------------------------------------------------------------------------------------------------------------------------------------------------------------------------------------------------------------------------------------------------------------------------------------------------------------------------------------------------------------------------------------------------------------------------------------------------------------------------------------------------------------------------------------------------------------------------------------------------------------------------------------------------------------------------------------------------------------------------------------------------------------------------------------------------------------------------------------------------------------------------------------------------------------------------------------------------------------------------------------------------------------------------------------------------------------------------------------------------------------------------------------------------------------------------------------------------------------------------------------------------------------------------------------------------------------------------------------------------------------------------------------------------------------------------------------------------------------------------------------------------------------------------------------------------------------------------------------------------------------------------------------------------------------------------------------------------------------------------------------------------------------------------------------------------------------------------------------|--|--|--|
| S.No                     | Furniture<br>Items- Size | Description                                                                                                                                                                                                                                                                                                                                                                         | Unit | Qty  | Rate | Amount | (PHOTOGRAPH ANNEXED IS ONLY FOR GUIDANCE). COMPLETE AS PER DIRECTION AND SATISFACTION OF ENGINEER IN-CHARGE.                                                                                                                                                                                                                                                                                                                                                                                                                                                                                                                                                                                                                                                                                                                                                                                                                                                                                                                                                                                                                                                                                                                                                                                                                                                                                                                                                                                                                                                                                                                                                                                                                                                                                                                                                                                                                                                                                                                                                                                                                   |  |  |  |
| 1                        | Storage                  | Providing and fixing of storage with 18mm thick <b>MDF</b> board as per given drawing.                                                                                                                                                                                                                                                                                              | Nos  | 2    |      |        | Size - W1200 X D000 X H2100num - Complete Storage Made of MDP board   Laminates - Merino - Saism Maje (1017s)   ### Hings -> Height - Soif Close (As per spees, sheet). ### ### ### ### ### ### ### ### #### ####                                                                                                                                                                                                                                                                                                                                                                                                                                                                                                                                                                                                                                                                                                                                                                                                                                                                                                                                                                                                                                                                                                                                                                                                                                                                                                                                                                                                                                                                                                                                                                                                                                                                                                                                                                                                                                                                                                              |  |  |  |
| 2                        | Cabinet                  | Providing and fixing of Wooden Shelf for self-standing in 25mm thick commercial board including (BWP, termite resistant) & 1 mm laminate, 2 mm thick PVC lipping glued with hot melt EVA glue on all exposed surfaces, complete etc Depth-300mm .The unit to be fixed on the floor with dimension of each compartment as per drawing. (partition 2400mm (H) x600mm (D) x 1200mm (L) | Sqmt | 5.76 |      |        | 800 (00 400 ) 1 400 400   1 400 400   1 400 400   1 400 400   1 400 400   1 400 400   1 400 400   1 400 400   1 400 400   1 400 400   1 400 400   1 400 400   1 400 400   1 400 400   1 400 400   1 400 400   1 400 400   1 400 400   1 400 400   1 400 400   1 400 400   1 400 400   1 400 400   1 400 400   1 400 400   1 400 400   1 400 400   1 400 400   1 400 400   1 400 400   1 400 400   1 400 400   1 400 400   1 400 400   1 400 400   1 400 400   1 400 400   1 400 400   1 400 400   1 400 400   1 400 400   1 400 400   1 400 400   1 400 400   1 400 400   1 400 400   1 400 400   1 400 400   1 400 400   1 400 400   1 400 400   1 400 400   1 400 400   1 400 400   1 400 400   1 400 400   1 400 400   1 400 400   1 400 400   1 400 400   1 400 400   1 400 400   1 400 400   1 400 400   1 400 400   1 400 400   1 400 400   1 400 400   1 400 400   1 400 400   1 400 400   1 400 400   1 400 400   1 400 400   1 400 400   1 400 400   1 400 400   1 400 400   1 400 400   1 400 400   1 400 400   1 400 400   1 400 400   1 400 400   1 400 400   1 400 400   1 400 400   1 400 400   1 400 400   1 400 400   1 400 400   1 400 400   1 400 400   1 400 400   1 400 400   1 400 400   1 400 400   1 400 400   1 400 400   1 400 400   1 400 400   1 400 400   1 400 400   1 400 400   1 400 400   1 400 400   1 400 400   1 400 400   1 400 400   1 400 400   1 400 400   1 400 400   1 400 400   1 400 400   1 400 400   1 400 400   1 400 400   1 400 400   1 400 400   1 400 400   1 400 400   1 400 400   1 400 400   1 400 400   1 400 400   1 400 400   1 400 400   1 400 400   1 400 400   1 400 400   1 400 400   1 400 400   1 400 400   1 400 400   1 400 400   1 400 400   1 400 400   1 400 400   1 400 400   1 400 400   1 400 400   1 400 400   1 400 400   1 400 400   1 400 400   1 400 400   1 400 400   1 400 400   1 400 400   1 400 400   1 400 400   1 400 400   1 400 400   1 400 400   1 400 400   1 400 400   1 400 400   1 400 400   1 400 400   1 400 400   1 400 400   1 400 400   1 400 400   1 400 400   1 400 400   1 400 400   1 400 400   1 400 400   1 400 400   1 40 |  |  |  |
|                          |                          | Total Amount                                                                                                                                                                                                                                                                                                                                                                        |      |      |      |        |                                                                                                                                                                                                                                                                                                                                                                                                                                                                                                                                                                                                                                                                                                                                                                                                                                                                                                                                                                                                                                                                                                                                                                                                                                                                                                                                                                                                                                                                                                                                                                                                                                                                                                                                                                                                                                                                                                                                                                                                                                                                                                                                |  |  |  |
|                          |                          | GST @ 18%                                                                                                                                                                                                                                                                                                                                                                           |      |      |      |        |                                                                                                                                                                                                                                                                                                                                                                                                                                                                                                                                                                                                                                                                                                                                                                                                                                                                                                                                                                                                                                                                                                                                                                                                                                                                                                                                                                                                                                                                                                                                                                                                                                                                                                                                                                                                                                                                                                                                                                                                                                                                                                                                |  |  |  |
|                          |                          | Total Amount with GST                                                                                                                                                                                                                                                                                                                                                               |      |      |      |        |                                                                                                                                                                                                                                                                                                                                                                                                                                                                                                                                                                                                                                                                                                                                                                                                                                                                                                                                                                                                                                                                                                                                                                                                                                                                                                                                                                                                                                                                                                                                                                                                                                                                                                                                                                                                                                                                                                                                                                                                                                                                                                                                |  |  |  |